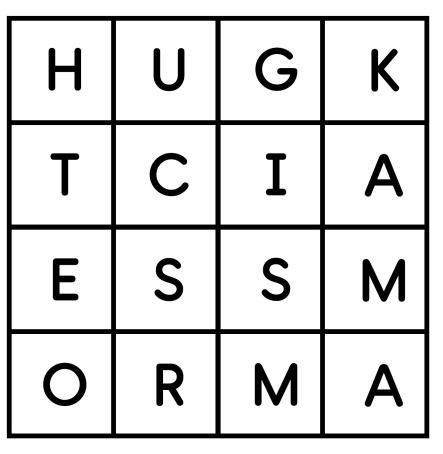

Name:

Date:

How to Play:

Find words by connecting the adjacent letters (horizontal, vertical, diagonal).

Each letter cube can only be used once per word. Words must be at least 3 letters long.

NOTE: Pictures are for inspiration only.

| В | Ε | W | Α |
|---|---|---|---|
| Μ | S | Ε | R |
| J | Ο | Τ | Μ |
| F | Y | Η | Α |

Name:

Date:

| How to Play |
|-------------|
|-------------|

Find words by connecting the adjacent letters (horizontal, vertical, diagonal).

Each letter cube can only be used once per word. Words must be at least 3 letters long.

NOTE: Pictures are for inspiration only.

Name:

Date:

Find words by connecting the adjacent letters (horizontal, vertical, diagonal).